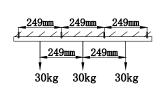

## **Six.Maximum lifting weight:**

- 1. The track system can withstand the maximum weight as shown in the following figure, which includes the weight of the entire suspension system.
- 2. A single adapter can withstand a maximum load of 10kg (apply the load to the adapter according to the normal installation position of the lamp).