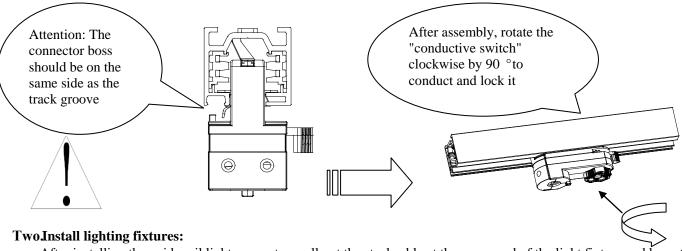

# One Assembly of track light connectors

1. Before assembly, ensure that the "conductive switch" is at a 90 ° angle with the connector and that the reversing knob is in the "OFF" state.

Licensed by "WAC" trademark holder - WAC LIGHTING, USA

Align the protrusion of the track light connector with the groove of the track before assembl.

After installing the guide rail light connector, pull out the steel cable at the upper end of the light fixture and hang the hook on the track or other suitable place. The schematic diagram after installation is as follows.