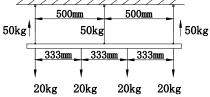

## **Six.Maximum lifting weight:**

- 1. The track system can withstand the maximum weight as shown in the following figure, which includes the weight of the entire suspension system.
- 2. A single adapter can withstand a maximum load of 10kg (apply the load to the adapter according to the normal installation position of the lamp).