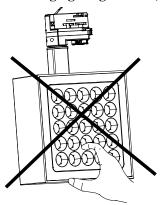

#### **Attention:**

- 1. It is prohibited to touch fingers or other objects with the reflector's light outlet, otherwise it will affect the light output effect!
- 2. When moving lighting fixtures, be careful not to press the panel!

3. If there is any protrusion or protrusion on the back cover of the lamp (as shown in the left figure below), press down with both hands and then release to reset the cover!