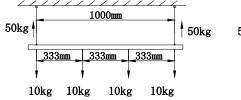

## **Six.Maximum lifting weight:**

- 1. The track system can withstand the maximum weight as shown in the following figure, which includes the weight of the entire suspension system.
- 2. A single adapter can withstand a maximum load of 10kg (apply the load to the adapter according to the normal installation position of the lamp).