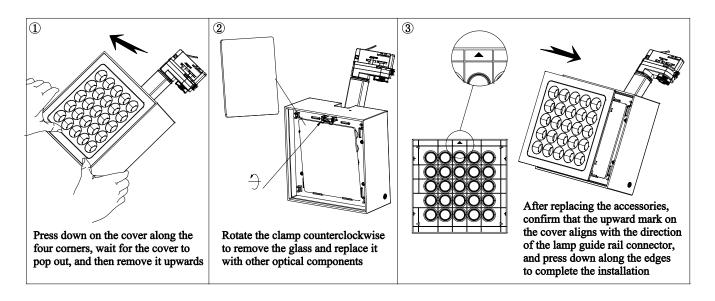

## Five. Installation of attachments:

## 1. Replace optical accessories

3. If there is any protrusion or protrusion on the back cover of the lamp (as shown in the left figure below), press down with both hands and then release to reset the cover!