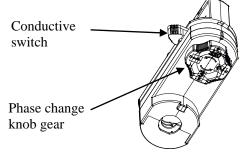

## Three.Phase change adjustment and lamp removal:

is necessary to set the gear to "OFF", then turn the conductive switch counterclockwise to form a 90 ° angle with the guide rail, and remove the light fixture

"OFF" indicates that the rail connector is not connected to the power supply;

- 1 indicates that the rail connector is connected to the
- 1-phase position of the rail;
- 2 indicates that the rail connector is connected to the
- 2-phase position of the rail;
- 3 indicates that the rail connector is connected to the 3-phase position of the rail.