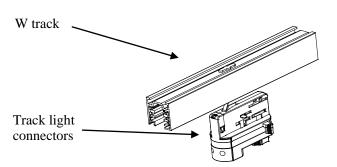

# One Assembly of track light connectors

1. Before assembly, ensure that the "conductive switch" is at a 90 ° angle with the connector and that the reversing knob is in the "OFF" state.

Licensed by "WAC" trademark holder - WAC LIGHTING, USA

Align the protrusion of the track light connector with the groove of the track before assembl.

After installing the guide rail light connector, pull out the steel cable at the upper end of the light fixture and hang the hook on the track or other suitable place. The schematic diagram after installation is as follows.