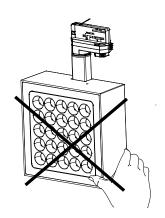

#### **Attention:**

- 1. It is prohibited to touch fingers or other objects with the reflector's light outlet, otherwise it will affect the light output effect!
- 2. When moving lighting fixtures, be careful not to press the panel!

3. If there is any protrusion or protrusion on the back cover of the lamp (as shown in the left figure below), press down with both hands and then release to reset the cover!