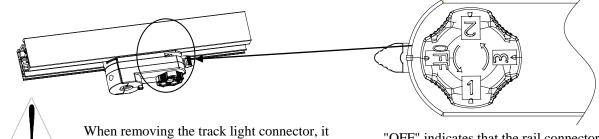

## Three.Phase change adjustment and lamp removal:

is necessary to set the gear to "OFF", then turn the conductive switch counterclockwise to form a 90 ° angle with the guide rail, and remove the light fixture

"OFF" indicates that the rail connector is not connected to the power supply;

- 1 indicates that the rail connector is connected to the
- 1-phase position of the rail;
- 2 indicates that the rail connector is connected to the
- 2-phase position of the rail;
- 3 indicates that the rail connector is connected to the 3-phase position of the rail.