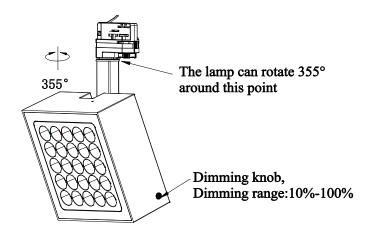

witch counterclockwise to form a 90 ° angle with the guide rail, and remove the light fixture

"OFF" indicates that the rail connector is not connected to the power supply;

- 1 indicates that the rail connector is connected to the
- 1-phase position of the rail;
- 2 indicates that the rail connector is connected to the
- 2-phase position of the rail;
- 3 indicates that the rail connector is connected to the 3-phase position of the rail.

Licensed by "WAC" trademark holder - WAC LIGHTING, USA

Chinese Marketing Headquarters WAC Lighting (Shanghai) Co, Ltd.

: 14,Lane 299, Bi Sheng Road, Shanghai 201204,China Address China factory : Manufactured WAC Lighting (Dongguan) Co, Ltd.

Address : 390, Qingfeng Road, Qingxi Town, Dongguan, Guangdong. Postal code: 523653



## FOUR.Lamp adjustment:





## Five. Installation of attachments:

## 1. Replace optical accessories



## **Six.Maximum lifting weight:**

- 1. The track system can withstand the maximum weight as shown in the following figure, which includes the weight of the entire suspension system.
- 2. A single adapter can withstand a maximum load of 10kg (apply the load to the adapter according to the normal installation position of the lamp).







Chinese Marketing Headquarters : WAC Lighting (Shanghai) Co, Ltd.

Address China factory Address : 14,Lane 299, Bi Sheng Road, Shanghai 201204,China

: Manufactured WAC Lighting (Dongguan) Co, Ltd.

: 390, Qingfeng Road, Qingxi Town, Dongguan, Guangdong. Postal code: 523653