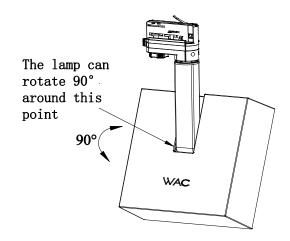

tch counterclockwise to form a 90 ° angle with the guide rail, and remove the light fixture

"OFF" indicates that the rail connector is not connected to the power supply;

- 1 indicates that the rail connector is connected to the
- 1-phase position of the rail;
- 2 indicates that the rail connector is connected to the
- 2-phase position of the rail;
- 3 indicates that the rail connector is connected to the 3-phase position of the rail.

Licensed by "WAC" trademark holder - WAC LIGHTING, USA

Chinese Marketing Headquarters WAC Lighting (Shanghai) Co, Ltd.

: 14,Lane 299, Bi Sheng Road, Shanghai 201204,China Address China factory : Manufactured WAC Lighting (Dongguan) Co, Ltd.

Address : 390, Qingfeng Road, Qingxi Town, Dongguan, Guangdong. Postal code: 523653



## FOUR.Lamp adjustment:





## Five. Installation of attachments:

## 1. Replace optical accessories



## **Six.Maximum lifting weight:**

- 1. The track system can withstand the maximum weight as shown in the following figure, which includes the weight of the entire suspension system.
- 2. A single adapter can withstand a maximum load of 10kg (apply the load to the adapter according to the normal installation position of the lamp).







Chinese Marketing Headquarters : WAC Lighting (Shanghai) Co, Ltd.

Address China factory Address : 14,Lane 299, Bi Sheng Road, Shanghai 201204,China

: Manufactured WAC Lighting (Dongguan) Co, Ltd.

: 390, Qingfeng Road, Qingxi Town, Dongguan, Guangdong. Postal code: 523653