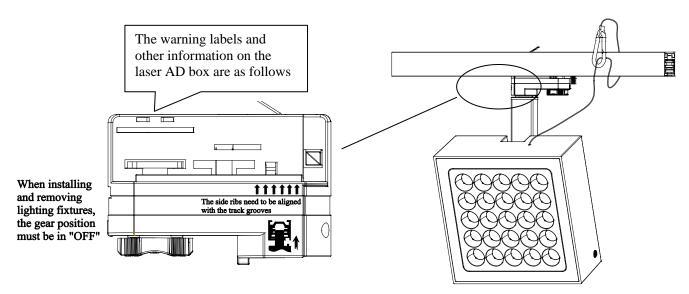

# One Assembly of track light connectors

1. Before assembly, ensure that the "conductive switch" is at a 90 ° angle with the connector and that the reversing knob is in the "OFF" state.

Licensed by "WAC" trademark holder - WAC LIGHTING, USA

Align the protrusion of the track light connector with the groove of the track before assembl.

After installing the guide rail light connector, pull out the steel cable at the upper end of the light fixture and hang the hook on the track or other suitable place. The schematic diagram after installation is as follows.